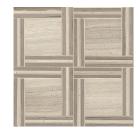

#### **Available Mosaics & Sizes**

**AECLONBIT•••**Bits 'n Bobs Mosaic
On 12<sup>1</sup>/<sub>4</sub>" x 12<sup>1</sup>/<sub>4</sub>"
Mesh Mounted Sheet

AECLONLOS •••
Lost the Plot Mosaic
On 11" x 113/4"
Mesh Mounted Sheet