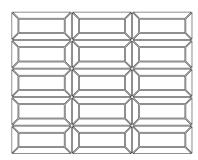

**AECLONTRA•••**Trafalgar Square Mosaic
On 12<sup>1</sup>/<sub>4</sub>" x 12<sup>1</sup>/<sub>4</sub>"
Mesh Mounted Sheet

**AECLONTUR•••**Turn on the Telly Mosaic
On 12<sup>3</sup>/<sub>4</sub>" x 12<sup>3</sup>/<sub>4</sub>"
Mesh Mounted Sheet