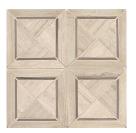

**AECLONTRA•••**Trafalgar Square Mosaic
On 12<sup>1</sup>/<sub>4</sub>" x 12<sup>1</sup>/<sub>4</sub>"
Mesh Mounted Sheet

**AECLONTUR•••**Turn on the Telly Mosaic
On 12<sup>3</sup>/<sub>4</sub>" x 12<sup>3</sup>/<sub>4</sub>"
Mesh Mounted Sheet