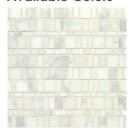

#### **Available Mosaics & Sizes**

**AECLONBIT•••**Bits 'n Bobs Mosaic
On 12<sup>1</sup>/<sub>4</sub>" x 12<sup>1</sup>/<sub>4</sub>"
Mesh Mounted Sheet

AECLONLOS •••
Lost the Plot Mosaic
On 11" x 113/4"
Mesh Mounted Sheet