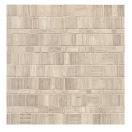

#### **Available Mosaics & Sizes**

**AECLONBIT•••**Bits 'n Bobs Mosaic
On 12<sup>1</sup>/<sub>4</sub>" x 12<sup>1</sup>/<sub>4</sub>"
Mesh Mounted Sheet

AECLONLOS •••
Lost the Plot Mosaic
On 11" x 113/4"
Mesh Mounted Sheet