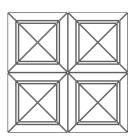

**AECLONTRA•••**Trafalgar Square Mosaic
On 12<sup>1</sup>/<sub>4</sub>" x 12<sup>1</sup>/<sub>4</sub>"
Mesh Mounted Sheet

**AECLONTUR•••**Turn on the Telly Mosaic
On 12<sup>3</sup>/<sub>4</sub>" x 12<sup>3</sup>/<sub>4</sub>"
Mesh Mounted Sheet