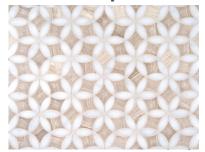

### **Available Waterjet Colors**

**AECLONFLOCLOMIS - Cloudy & Mist** 

AECLONFLOCLO - Cloudy

113/4" x 15" Flowers For Mum

**AECLONDONCLOMIS - Cloudy & Mist** 

**AECLONDONCLO - Cloudy** 

12¾" x 12¾" Don't Get Your Knickers In A Twist