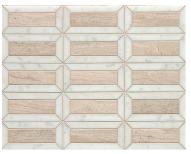

**AECLONTRA•••**Trafalgar Square Mosaic
On 12<sup>1</sup>/<sub>4</sub>" x 12<sup>1</sup>/<sub>4</sub>"
Mesh Mounted Sheet

**AECLONTUR•••**Turn on the Telly Mosaic
On 12<sup>3</sup>/<sub>4</sub>" x 12<sup>3</sup>/<sub>4</sub>"
Mesh Mounted Sheet