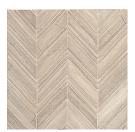

**AECLONTRA•••**Trafalgar Square Mosaic
On 12<sup>1</sup>/<sub>4</sub>" x 12<sup>1</sup>/<sub>4</sub>"
Mesh Mounted Sheet

**AECLONTUR•••**Turn on the Telly Mosaic
On 12<sup>3</sup>/<sub>4</sub>" x 12<sup>3</sup>/<sub>4</sub>"
Mesh Mounted Sheet