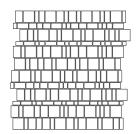

#### **Available Mosaics & Sizes**

**AECLONBIT•••**Bits 'n Bobs Mosaic
On 12<sup>1</sup>/<sub>4</sub>" x 12<sup>1</sup>/<sub>4</sub>"
Mesh Mounted Sheet

AECLONLOS •••
Lost the Plot Mosaic
On 11" x 113/4"
Mesh Mounted Sheet