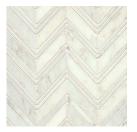

**AECLONTRA•••**Trafalgar Square Mosaic
On 12<sup>1</sup>/<sub>4</sub>" x 12<sup>1</sup>/<sub>4</sub>"
Mesh Mounted Sheet

**AECLONTUR•••**Turn on the Telly Mosaic
On 12<sup>3</sup>/<sub>4</sub>" x 12<sup>3</sup>/<sub>4</sub>"
Mesh Mounted Sheet