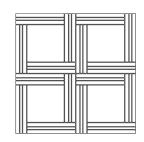

**AECLONTRA•••**Trafalgar Square Mosaic
On 12<sup>1</sup>/<sub>4</sub>" x 12<sup>1</sup>/<sub>4</sub>"
Mesh Mounted Sheet

**AECLONTUR•••**Turn on the Telly Mosaic
On 12<sup>3</sup>/<sub>4</sub>" x 12<sup>3</sup>/<sub>4</sub>"
Mesh Mounted Sheet