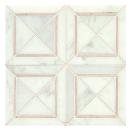

**AECLONTRA•••**Trafalgar Square Mosaic
On 12<sup>1</sup>/<sub>4</sub>" x 12<sup>1</sup>/<sub>4</sub>"
Mesh Mounted Sheet

**AECLONTUR•••**Turn on the Telly Mosaic
On 12<sup>3</sup>/<sub>4</sub>" x 12<sup>3</sup>/<sub>4</sub>"
Mesh Mounted Sheet