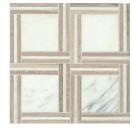

#### **Available Mosaics & Sizes**

**AECLONBIT•••**Bits 'n Bobs Mosaic
On 12<sup>1</sup>/<sub>4</sub>" x 12<sup>1</sup>/<sub>4</sub>"
Mesh Mounted Sheet

AECLONLOS •••
Lost the Plot Mosaic
On 11" x 113/4"
Mesh Mounted Sheet