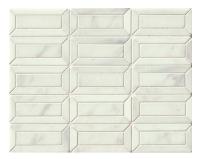

**AECLONTRA•••**Trafalgar Square Mosaic
On 12<sup>1</sup>/<sub>4</sub>" x 12<sup>1</sup>/<sub>4</sub>"
Mesh Mounted Sheet

**AECLONTUR•••**Turn on the Telly Mosaic
On 12<sup>3</sup>/<sub>4</sub>" x 12<sup>3</sup>/<sub>4</sub>"
Mesh Mounted Sheet