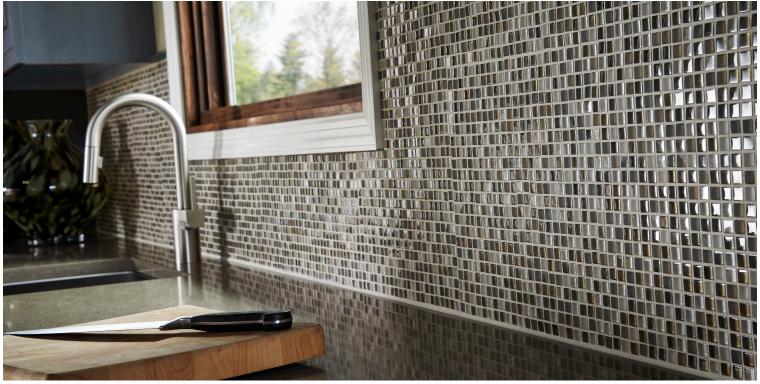

Backsplash: Put A Ring On It

7/20

#### **Available Blends**

**AECMANMAKMBGMC**Make It Platinum

**AECMANPEAMBGMC**Peaceful Coexistence

**AECMANPUTMBGMC**Put A Ring On It

**AECMANSILMBGMC**Silverizing

3/8" x 3/8" Mosaic On 12" x 12" Mesh Mounted Sheet