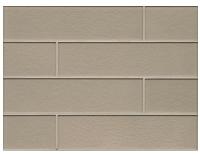

### **Available Colors**

Ashamed Of Nothing - ASH

Peak My Interest - PEA

Subtle Touch - SUB

Casual Flirt - CAS

Playful - PLA

Heightened Senses - HEI

Silhouette - SIL

## **Available Sizes**

AECMAN•••416G - Gloss AECMAN•••416M - Matte 4" x 16" Field Tile

AECMAN ••• 28G - Gloss AECMAN ••• 28M - Matte 2" x 8" Offset Mosaic On 8" x 16" Mesh Mounted Sheet AECMAN ••• SLG - Gloss AECMAN ••• SLM - Matte %16" x 8" Stick Liner