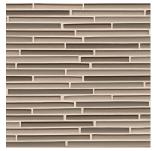

#### **Available Blends**

**AECMANMAKMBGMC**Make It Platinum

**AECMANPEAMBGMC**Peaceful Coexistence

**AECMANPUTMBGMC**Put A Ring On It

**AECMANSILMBGMC**Silverizing

3/8" x 3/8" Mosaic On 12" x 12" Mesh Mounted Sheet