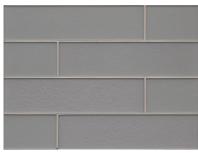

### **Available Colors**

Ashamed Of Nothing - ASH

Peak My Interest - PEA

Subtle Touch - SUB

Casual Flirt - CAS

Playful - PLA

Heightened Senses - HEI

Silhouette - SIL

## **Available Sizes**

AECMAN•••416G - Gloss AECMAN•••416M - Matte 4" x 16" Field Tile

AECMAN ••• 28G - Gloss AECMAN ••• 28M - Matte 2" x 8" Offset Mosaic On 8" x 16" Mesh Mounted Sheet AECMAN ••• SLG - Gloss AECMAN ••• SLM - Matte %16" x 8" Stick Liner