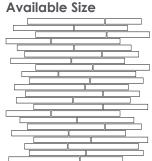

## MAN ABOUT YOU

**Available Size** 

## **Available Sizes**

AECMAN•••416G - Gloss AECMAN•••416M - Matte 4" x 16" Field Tile

AECMAN ••• 28G - Gloss AECMAN ••• 28M - Matte 2" x 8" Offset Mosaic On 8" x 16" Mesh Mounted Sheet AECMAN ••• SLG - Gloss AECMAN ••• SLM - Matte %16" x 8" Stick Liner