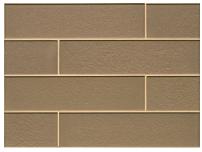

### **Available Colors**

Ashamed Of Nothing - ASH

Peak My Interest - PEA

Subtle Touch - SUB

Casual Flirt - CAS

Playful - PLA

Heightened Senses - HEI

Silhouette - SIL

## **Available Sizes**

AECMAN•••416G - Gloss AECMAN•••416M - Matte 4" x 16" Field Tile

AECMAN ••• 28G - Gloss AECMAN ••• 28M - Matte 2" x 8" Offset Mosaic On 8" x 16" Mesh Mounted Sheet AECMAN ••• SLG - Gloss AECMAN ••• SLM - Matte %16" x 8" Stick Liner