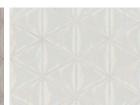

Cause - PE

Don't Be A Shell Out - SH You Don't Snow Me - SN

**AECTON • TRI - Gloss** 5" x 6" Triangle Wall Tile

Backsplash: Don't Be A Shell Out Triangle

| Applications      |                  |                   |                  |                 |                                       |                |                   |                                          |                                   |
|-------------------|------------------|-------------------|------------------|-----------------|---------------------------------------|----------------|-------------------|------------------------------------------|-----------------------------------|
| Interior<br>Floor | Interior<br>Wall | Exterior<br>Floor | Exterior<br>Wall | Shower<br>Floor | Shower<br>Wall                        | Counter<br>Top | Pool/<br>Fountain | Notes                                    |                                   |
| No                | Yes              | No                | No               | No              | Non Metallic Only<br>No Steam Showers | No             | No                | <sup>3</sup> /16" Minimum<br>Grout Joint | 33% Maximum<br>Offset on 5" x 16" |