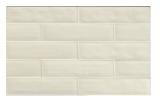

Cement To Happen - CE Pebble Without A

Cause - PE

Don't Be A Shell Out - SH You Don't Snow Me - SN (Also Available In Matte)

AECTON •• 516 - Gloss **AECTONSN516M** - Matte (Snow Only) 5" x 16" Wall Tile

Cement To Happen - CE Pebble Without A

Cause - PE

Don't Be A Shell Out - SH You Don't Snow Me - SN

**AECTON • TRI - Gloss** 5" x 6" Triangle Wall Tile

Backsplash: Don't Be A Shell Out Triangle

| Applications      |                  |                   |                  |                 |                                       |                |                   |                                          |                                   |
|-------------------|------------------|-------------------|------------------|-----------------|---------------------------------------|----------------|-------------------|------------------------------------------|-----------------------------------|
| Interior<br>Floor | Interior<br>Wall | Exterior<br>Floor | Exterior<br>Wall | Shower<br>Floor | Shower<br>Wall                        | Counter<br>Top | Pool/<br>Fountain | Notes                                    |                                   |
| No                | Yes              | No                | No               | No              | Non Metallic Only<br>No Steam Showers | No             | No                | <sup>3</sup> /16" Minimum<br>Grout Joint | 33% Maximum<br>Offset on 5" x 16" |