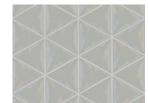

Cause - PE

Don't Be A Shell Out - SH You Don't Snow Me - SN

**AECTON • TRI - Gloss** 5" x 6" Triangle Wall Tile

Backsplash: Don't Be A Shell Out Triangle

| Applications      |                  |                   |                  |                 |                                       |                |                   |                                          |                                   |
|-------------------|------------------|-------------------|------------------|-----------------|---------------------------------------|----------------|-------------------|------------------------------------------|-----------------------------------|
| Interior<br>Floor | Interior<br>Wall | Exterior<br>Floor | Exterior<br>Wall | Shower<br>Floor | Shower<br>Wall                        | Counter<br>Top | Pool/<br>Fountain | Notes                                    |                                   |
| No                | Yes              | No                | No               | No              | Non Metallic Only<br>No Steam Showers | No             | No                | <sup>3</sup> /16" Minimum<br>Grout Joint | 33% Maximum<br>Offset on 5" x 16" |