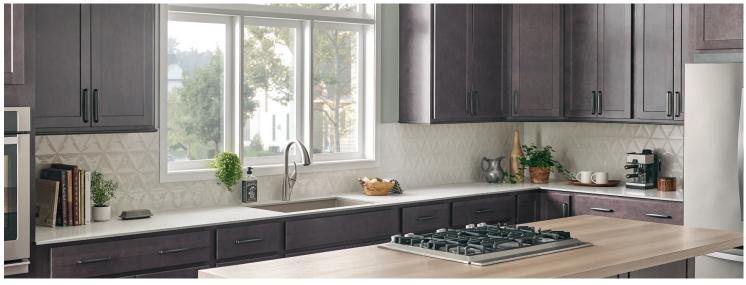

Cause - PE

Don't Be A Shell Out - SH You Don't Snow Me - SN

**AECTON • TRI - Gloss** 5" x 6" Triangle Wall Tile

Backsplash: Don't Be A Shell Out Triangle

| Applications      |                  |                   |                  |                 |                                       |                |                   |                                          |                                   |
|-------------------|------------------|-------------------|------------------|-----------------|---------------------------------------|----------------|-------------------|------------------------------------------|-----------------------------------|
| Interior<br>Floor | Interior<br>Wall | Exterior<br>Floor | Exterior<br>Wall | Shower<br>Floor | Shower<br>Wall                        | Counter<br>Top | Pool/<br>Fountain | Notes                                    |                                   |
| No                | Yes              | No                | No               | No              | Non Metallic Only<br>No Steam Showers | No             | No                | <sup>3</sup> /16" Minimum<br>Grout Joint | 33% Maximum<br>Offset on 5" x 16" |